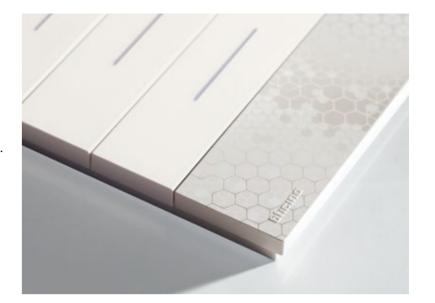

#### **MATERIALS**

The Living Now Coverplate collection includes 12 finishes, chosen to match the controls and made in different materials: technopolymers, metal and wood. They are the result of in depth research and a careful combination between design and industrial process.

#### \_\_ TECHNOPOLYMERS

The presence of shiny particles adds lightness to the object and depth to the finish. Solutions with graphic designs play with metallic colours and three-dimensional effects.