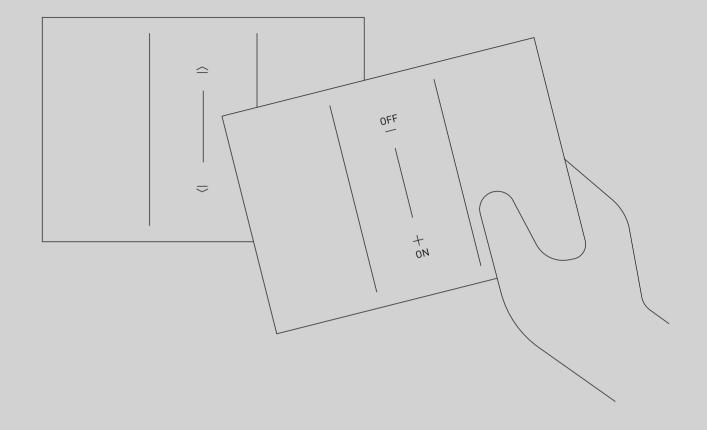

#### **FULL TOUCH**

Interaction is intuitive thanks to its full-touch controls and revolutionised ergonomic key cover.

In fact, it can be operated precisely in any part, at the centre, top or bottom.

Once the key has been pressed it returns to its position, always remaining perfectly aligned.

#### **FLUSH DESIGN**

The strength of design lies in the purity of shapes, achieved through the pursuit of total alignment between the light switch elements. A self-centering mechanism enables the controls to remain in line, even after many uses.

#### **FLOATING FRAME**

Designed to be perfect, Living Now features a floating frame at the back of the cover plate that can move freely on its four corners, ensuring optimal installation. Thanks to its floating frame, Living Now looks as if it is suspended on the wall.