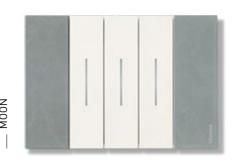

## PURE DESIGN AND STREAMLINED GEOMETRIC FORMS

LIVING NOW HAS A UNIQUE, COMPACT AND DISTINCTIVE SHAPE, FEATURING FLUSH SURFACES, PERFECTLY ALIGNED SWITCH ELEMENTS AND SOPHISTICATED DETAILS.

#### **FULL TOUCH**

Interaction is intuitive thanks to its full-touch controls and revolutionised ergonomic key cover.

In fact, it can be operated precisely in any part, at the centre, top or bottom.

Once the key has been pressed it returns to its position, always remaining perfectly aligned.

#### **FLUSH DESIGN**

The strength of design lies in the purity of shapes, achieved through the pursuit of total alignment between the light switch elements. A self-centering mechanism enables the controls to remain in line, even after many uses.

#### **FLOATING FRAME**

Designed to be perfect, Living Now features a floating frame at the back of the cover plate that can move freely on its four corners, ensuring optimal installation. Thanks to its floating frame, Living Now looks as if it is suspended on the wall.

#### **MONOCHROMATISM**

The Living Now controls come in two colours: white and black. The keys are complemented with a fine satin finish with an opaque look, and are pleasantly silky to touch.