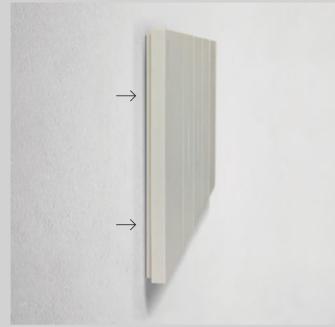

## PURE DESIGN AND STREAMLINED GEOMETRIC FORMS

LIVING NOW HAS A UNIQUE, COMPACT AND DISTINCTIVE SHAPE, FEATURING FLUSH SURFACES, PERFECTLY ALIGNED SWITCH ELEMENTS AND SOPHISTICATED DETAILS.

#### **FLUSH DESIGN**

The strength of design lies in the purity of shapes, achieved through the pursuit of total alignment between the light switch elements. A self-centering mechanism enables the controls to remain in line, even after many uses.

#### **FLOATING FRAME**

Designed to be perfect, Living Now features a floating frame at the back of the cover plate that can move freely on its four corners, ensuring optimal installation. Thanks to its floating frame, Living Now looks as if it is suspended on the wall.