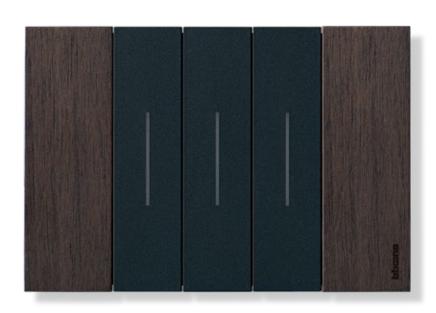

## PURE DESIGN AND STREAMLINED GEOMETRIC FORMS

LIVING NOW HAS A UNIQUE, COMPACT AND DISTINCTIVE SHAPE, FEATURING FLUSH SURFACES, PERFECTLY ALIGNED SWITCH ELEMENTS AND SOPHISTICATED DETAILS.

#### **MONOCHROMATISM**

The Living Now controls come in two colours: white and black. The keys are complemented with a fine satin finish with an opaque look, and are pleasantly silky to touch.

#### **MATERIALS**

The Living Now Coverplate collection includes 12 finishes, chosen to match the controls and made in different materials: technopolymers, metal and wood. They are the result of in depth research and a careful combination between design and industrial process.