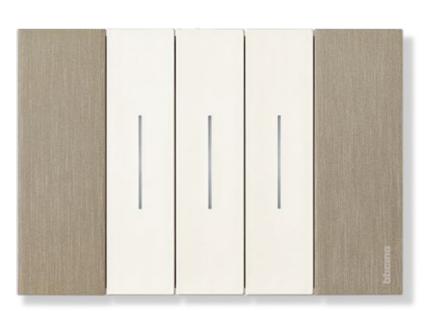

## PURE DESIGN AND STREAMLINED GEOMETRIC FORMS

LIVING NOW HAS A UNIQUE, COMPACT AND DISTINCTIVE SHAPE, FEATURING FLUSH SURFACES, PERFECTLY ALIGNED SWITCH ELEMENTS AND SOPHISTICATED DETAILS.

#### **FULL TOUCH**

Interaction is intuitive thanks to its full-touch controls and revolutionised ergonomic key cover.

In fact, it can be operated precisely in any part, at the centre, top or bottom.

Once the key has been pressed it returns to its position, always remaining perfectly aligned.

#### **FLUSH DESIGN**

The strength of design lies in the purity of shapes, achieved through the pursuit of total alignment between the light switch elements. A self-centering mechanism enables the controls to remain in line, even after many uses.

#### **FLOATING FRAME**

Designed to be perfect, Living Now features a floating frame at the back of the cover plate that can move freely on its four corners, ensuring optimal installation. Thanks to its floating frame, Living Now looks as if it is suspended on the wall.

#### **MONOCHROMATISM**

The Living Now controls come in two colours: white and black. The keys are complemented with a fine satin finish with an opaque look, and are pleasantly silky to touch.

#### **MATERIALS**

The Living Now Coverplate collection includes 12 finishes, chosen to match the controls and made in different materials: technopolymers, metal and wood. They are the result of in depth research and a careful combination between design and industrial process.