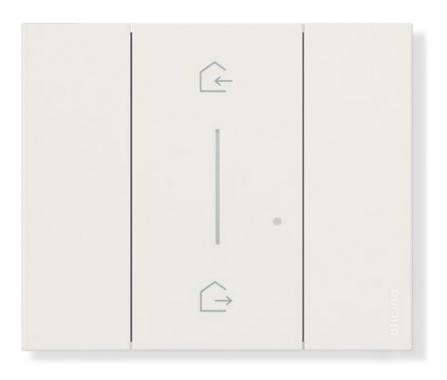

#### **FULL TOUCH**

Interaction is intuitive thanks to its full-touch controls and revolutionised ergonomic key cover.

In fact, it can be operated precisely in any part, at the centre, top or bottom.

Once the key has been pressed it returns to its position, always remaining perfectly aligned.

#### **FLUSH DESIGN**

The strength of design lies in the purity of shapes, achieved through the pursuit of total alignment between the light switch elements. A self-centering mechanism enables the controls to remain in line, even after many uses.

#### **FLOATING FRAME**

Designed to be perfect, Living Now features a floating frame at the back of the cover plate that can move freely on its four corners, ensuring optimal installation. Thanks to its floating frame, Living Now looks as if it is suspended on the wall.

#### **NATIVELY CONNECTED**

TO CREATE A SMART SYSTEM,
SIMPLY REPLACE THE WALL
SWITCHES AND SOCKET
MECHANISMS WITH LIVING NOW
WITH NETATMO MECHANISMS.
THE SMART SYSTEM USES THE
TRADITIONAL 240V WIRING AND
SHARES THE SAME SUPPORT
FRAMES AND COVERPLATES AS
LIVING NOW.

#### LIGHTS

The smart two-way switch allows you to turn all the lights in the home into smart appliances.