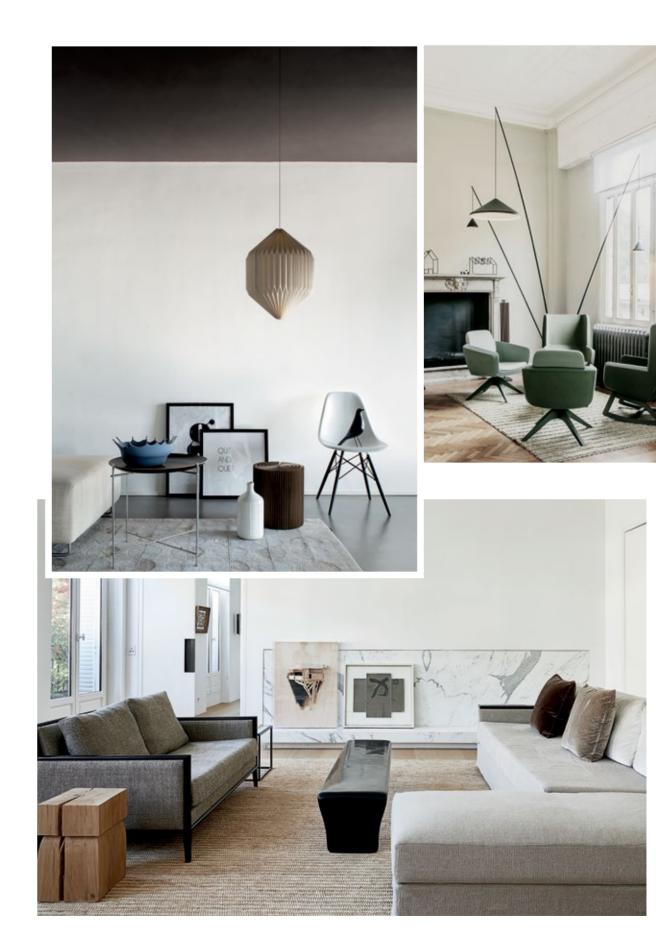

#### TRADITIONAL SYSTEM

Living Now has been designed to suit all homes and meet the different installation requirements.

It can be installed in traditional systems, offering complete function control, as well as an elegant and minimalist design.

Each element has been crafted for a perfectly flush look on both the light switch and the user interface.

OUR RANGE OF FINISHES EVOKES A DIFFERENT STORY AND LIFESTYLE, DEVELOPING ALONG THREE POSSIBLE PATHS: "LUXE", "ZEN", AND "RAW"