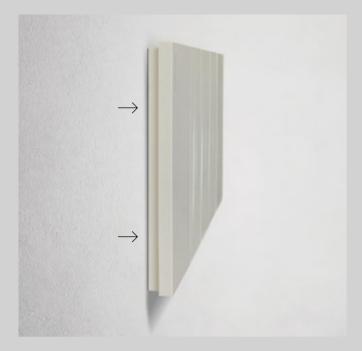

## PURE DESIGN AND STREAMLINED GEOMETRIC FORMS

LIVING NOW HAS A UNIQUE, COMPACT AND DISTINCTIVE SHAPE, FEATURING FLUSH SURFACES, PERFECTLY ALIGNED SWITCH ELEMENTS AND SOPHISTICATED DETAILS.

#### **FLUSH DESIGN**

The strength of design lies in the purity of shapes, achieved through the pursuit of total alignment between the light switch elements. A self-centering mechanism enables the controls to remain in line, even after many uses.

#### **FLOATING FRAME**

Designed to be perfect, Living Now features a floating frame at the back of the cover plate that can move freely on its four corners, ensuring optimal installation. Thanks to its floating frame, Living Now looks as if it is suspended on the wall.