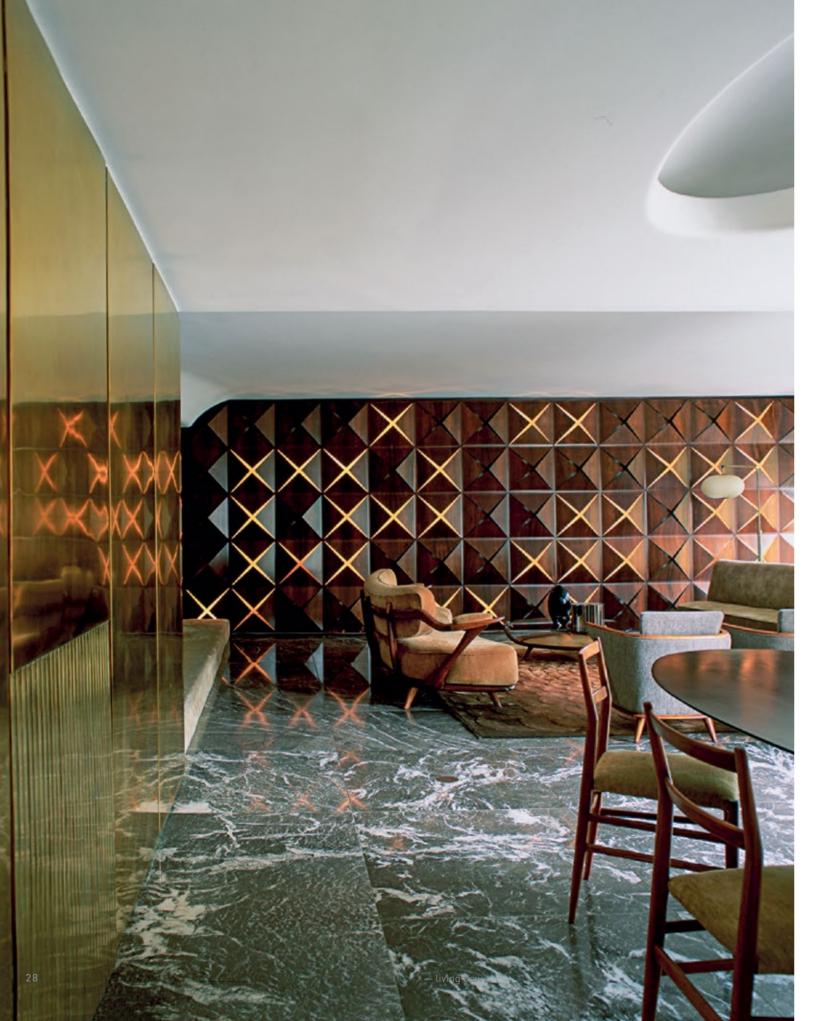

Each element has been crafted for a perfectly flush look on both the light switch and the user interface.

OUR RANGE OF FINISHES EVOKES A DIFFERENT STORY AND LIFESTYLE, DEVELOPING ALONG THREE POSSIBLE PATHS: "LUXE", "ZEN", AND "RAW"

# LUXE

- \_ PRECIOUS \_ DETAIL
- \_ ELEGANCE

- \_ INDIVIDUALITY
- \_ STATUS
- \_ CONTRAST

\_\_ GOLD

— living now