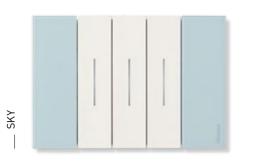

## PURE DESIGN AND STREAMLINED GEOMETRIC FORMS

LIVING NOW HAS A UNIQUE, COMPACT AND DISTINCTIVE SHAPE, FEATURING FLUSH SURFACES, PERFECTLY ALIGNED SWITCH ELEMENTS AND SOPHISTICATED DETAILS.

#### **FULL TOUCH**

Interaction is intuitive thanks to its full-touch controls and revolutionised ergonomic key cover.

In fact, it can be operated precisely in any part, at the centre, top or bottom.

Once the key has been pressed it returns to its position, always remaining perfectly aligned.

#### **FLUSH DESIGN**

The strength of design lies in the purity of shapes, achieved through the pursuit of total alignment between the light switch elements. A self-centering mechanism enables the controls to remain in line, even after many uses.

#### **FLOATING FRAME**

Designed to be perfect, Living Now features a floating frame at the back of the cover plate that can move freely on its four corners, ensuring optimal installation. Thanks to its floating frame, Living Now looks as if it is suspended on the wall.

#### **MONOCHROMATISM**

The Living Now controls come in two colours: white and black. The keys are complemented with a fine satin finish with an opaque look, and are pleasantly silky to touch.

#### **MATERIALS**

The Living Now Coverplate collection includes 12 finishes, chosen to match the controls and made in different materials: technopolymers, metal and wood. They are the result of in depth research and a careful combination between design and industrial process.