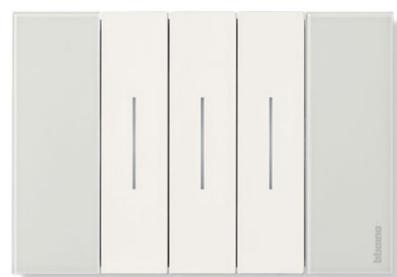

## PURE DESIGN AND STREAMLINED GEOMETRIC FORMS

LIVING NOW HAS A UNIQUE, COMPACT AND DISTINCTIVE SHAPE, FEATURING FLUSH SURFACES, PERFECTLY ALIGNED SWITCH ELEMENTS AND SOPHISTICATED DETAILS.

#### **FULL TOUCH**

Interaction is intuitive thanks to its full-touch controls and revolutionised ergonomic key cover.

In fact, it can be operated precisely in any part, at the centre, top or bottom.

Once the key has been pressed it returns to its position, always remaining perfectly aligned.

#### **MONOCHROMATISM**

The Living Now controls come in two colours: white and black. The keys are complemented with a fine satin finish with an opaque look, and are pleasantly silky to touch.