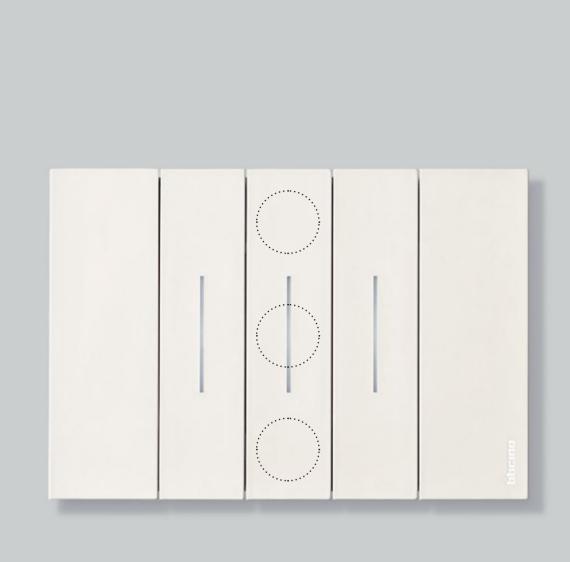

#### **FULL TOUCH**

Interaction is intuitive thanks to its full-touch controls and revolutionised ergonomic key cover.

In fact, it can be operated precisely in any part, at the centre, top or bottom.

Once the key has been pressed it returns to its position, always remaining perfectly aligned.

#### **FLUSH DESIGN**

The strength of design lies in the purity of shapes, achieved through the pursuit of total alignment between the light switch elements. A self-centering mechanism enables the controls to remain in line, even after many uses.

#### **MONOCHROMATISM**

The Living Now controls come in two colours: white and black. The keys are complemented with a fine satin finish with an opaque look, and are pleasantly silky to touch.