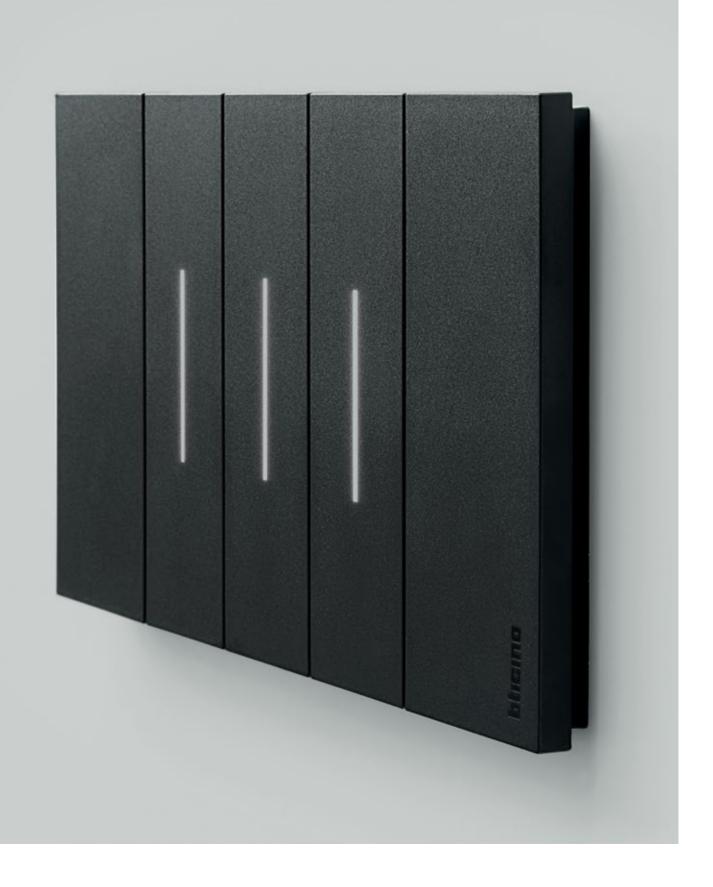

## PURE DESIGN AND STREAMLINED GEOMETRIC FORMS

LIVING NOW HAS A UNIQUE, COMPACT AND DISTINCTIVE SHAPE, FEATURING FLUSH SURFACES, PERFECTLY ALIGNED SWITCH ELEMENTS AND SOPHISTICATED DETAILS.

#### **FULL TOUCH**

Interaction is intuitive thanks to its full-touch controls and revolutionised ergonomic key cover.

In fact, it can be operated precisely in any part, at the centre, top or bottom.

Once the key has been pressed it returns to its position, always remaining perfectly aligned.

#### **FLUSH DESIGN**

The strength of design lies in the purity of shapes, achieved through the pursuit of total alignment between the light switch elements. A self-centering mechanism enables the controls to remain in line, even after many uses.

#### **FLOATING FRAME**

Designed to be perfect, Living Now features a floating frame at the back of the cover plate that can move freely on its four corners, ensuring optimal installation. Thanks to its floating frame, Living Now looks as if it is suspended on the wall.

#### **MONOCHROMATISM**

The Living Now controls come in two colours: white and black. The keys are complemented with a fine satin finish with an opaque look, and are pleasantly silky to touch.