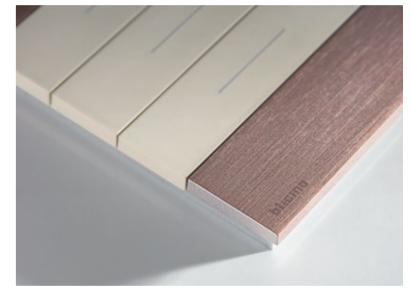

#### **MATERIALS**

The Living Now Coverplate collection includes 12 finishes, chosen to match the controls and made in different materials: technopolymers, metal and wood. They are the result of in depth research and a careful combination between design and industrial process.

#### \_\_ METAL

Brushed and natural finishes bring out the intrinsic beauty of the material. The slight inhomogeneity is a precious distinctive element that favours the quality of craftmanship over complete smoothness.

#### \_\_ W00D

Oak and walnut with slightly smoothened grain add a natural and pleasantly-textured feel.