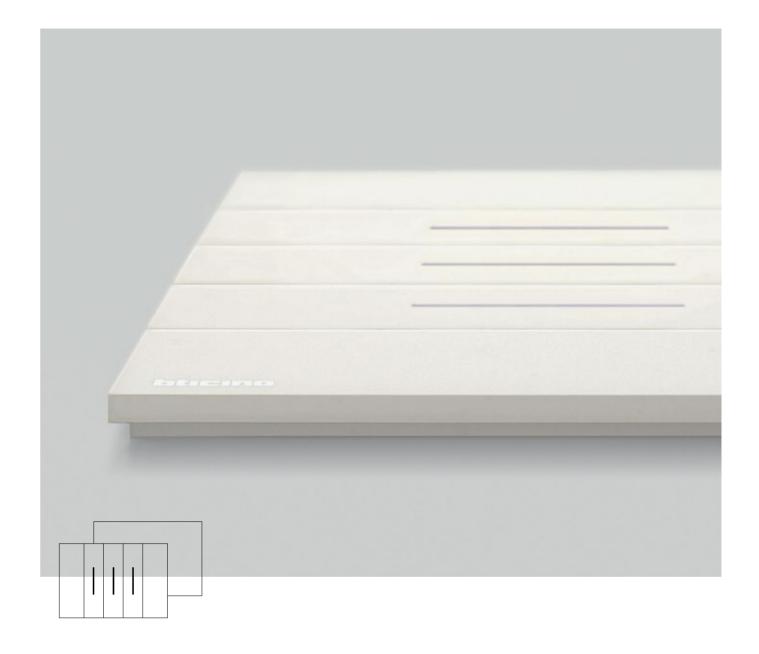

## PURE DESIGN AND STREAMLINED GEOMETRIC FORMS

LIVING NOW HAS A UNIQUE, COMPACT AND DISTINCTIVE SHAPE, FEATURING FLUSH SURFACES, PERFECTLY ALIGNED SWITCH ELEMENTS AND SOPHISTICATED DETAILS.

#### **FLUSH DESIGN**

The strength of design lies in the purity of shapes, achieved through the pursuit of total alignment between the light switch elements. A self-centering mechanism enables the controls to remain in line, even after many uses.

#### **FLOATING FRAME**

Designed to be perfect, Living Now features a floating frame at the back of the cover plate that can move freely on its four corners, ensuring optimal installation. Thanks to its floating frame, Living Now looks as if it is suspended on the wall.