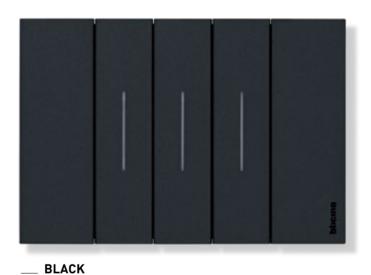

#### **MONOCHROMATISM**

The Living Now controls come in two colours: white and black. The keys are complemented with a fine satin finish with an opaque look, and are pleasantly silky to touch.

#### **MODULARITY**

Available in 2m, 3m, 4m, 6m version.

\_\_\_ 4 MODULES

\_ 0 MODOLLS