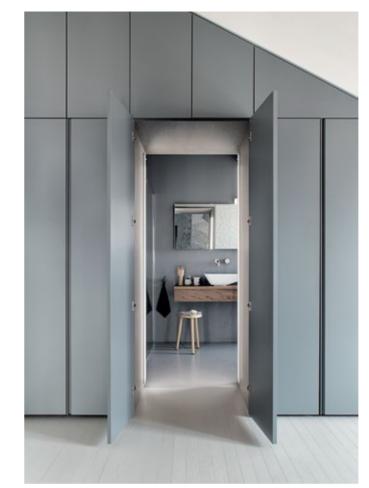

## PURE DESIGN AND STREAMLINED GEOMETRIC FORMS

LIVING NOW HAS A UNIQUE, COMPACT AND DISTINCTIVE SHAPE, FEATURING FLUSH SURFACES, PERFECTLY ALIGNED SWITCH ELEMENTS AND SOPHISTICATED DETAILS.

#### **FLUSH DESIGN**

The strength of design lies in the purity of shapes, achieved through the pursuit of total alignment between the light switch elements. A self-centering mechanism enables the controls to remain in line, even after many uses.

#### **FLOATING FRAME**

Designed to be perfect, Living Now features a floating frame at the back of the cover plate that can move freely on its four corners, ensuring optimal installation. Thanks to its floating frame, Living Now looks as if it is suspended on the wall.