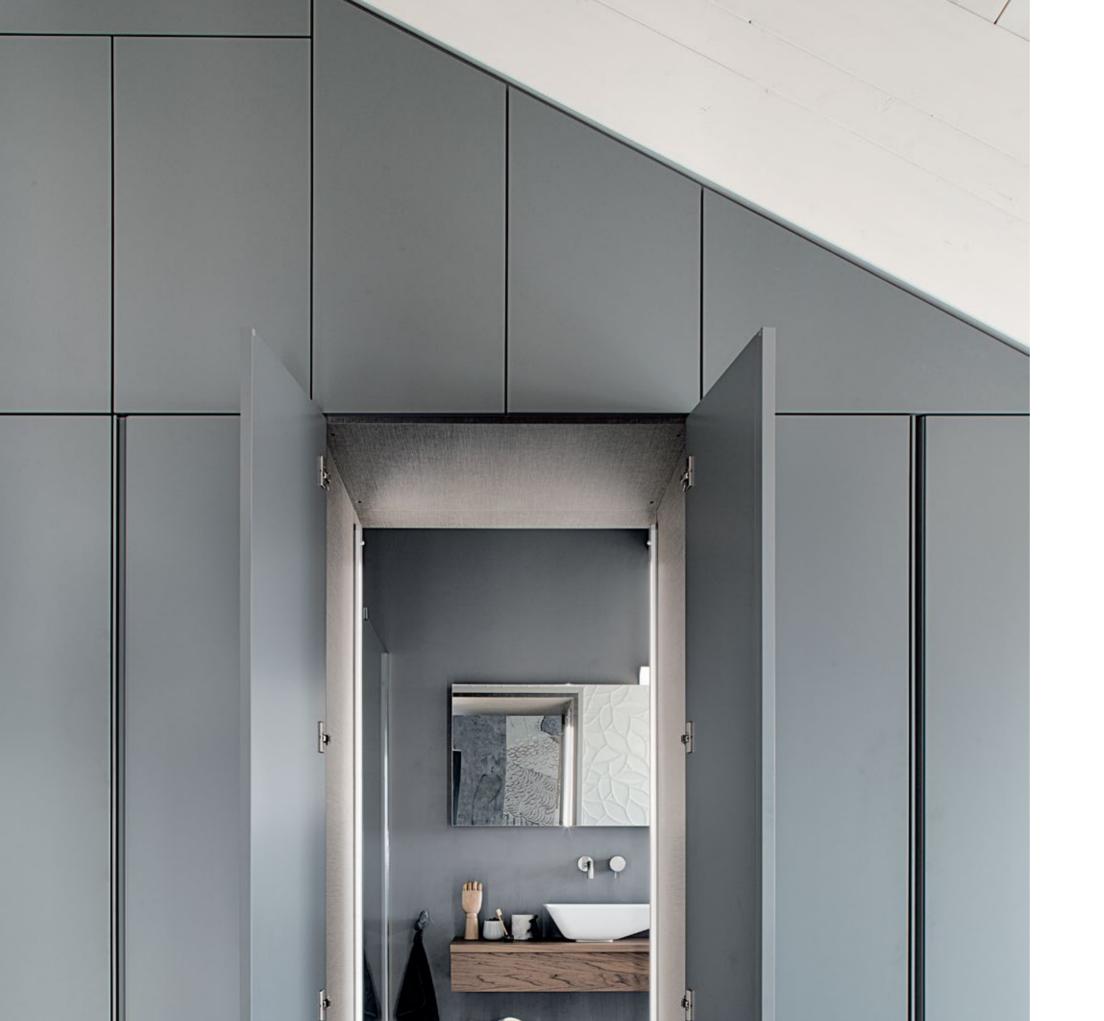

#### **FLUSH DESIGN**

The strength of design lies in the purity of shapes, achieved through the pursuit of total alignment between the light switch elements. A self-centering mechanism enables the controls to remain in line, even after many uses.

#### **FLOATING FRAME**

Designed to be perfect, Living Now features a floating frame at the back of the cover plate that can move freely on its four corners, ensuring optimal installation. Thanks to its floating frame, Living Now looks as if it is suspended on the wall.

#### **FLOATING FRAME**

Design is also a functional element. The floating frame allows the light switch to fully adapt to wall irregularities, as well as to any electrical box, for a perfect final result, always.

#### **SELF-CENTERING SYSTEM**

A patented self-centering system allows the key covers to remain totally in line with the other elements on the light switch, for a totally flush look.

Standard mounting stud / render brackets or C-Clip CC503