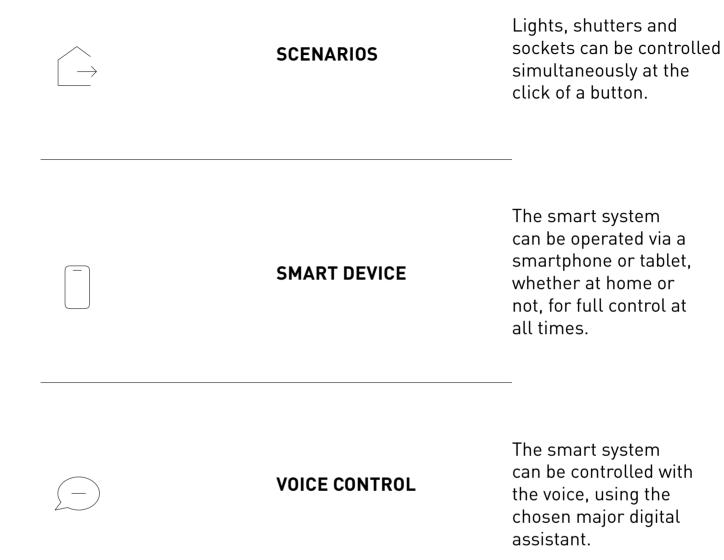

#### **SCENARIOS**

In/out and day/night scenarios allow you to link different smart devices with each other, making life easier and allowing you to customise the system to suit personal requirements. The out scenario, or general control, allows you to switch off all the lights and lower the shutters when leaving home, at the click of a button.

#### **VOICE CONTROL**

Living Now with Netatmo has been designed to work with the most popular voice assistants on the market, including Siri for Apple, Google Assistant and Alexa by Amazon. Home controls can be operated with the voice or through a variety of devices, including smartphones, of course, but also modern smartwatches and other devices such as Google Home, Apple Home Pod or Amazon Alexa.