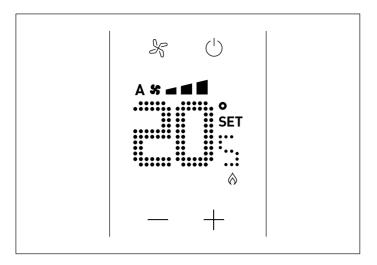

#### **THERMOSTAT**

The large touch display makes for an attractive user interface on the new thermostat, while allowing for extremely user-friendly interaction.