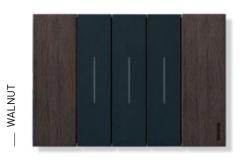

#### **MATERIALS**

The Living Now Coverplate collection includes 12 finishes, chosen to match the controls and made in different materials: technopolymers, metal and wood. They are the result of in depth research and a careful combination between design and industrial process.

#### \_\_ W00D

Oak and walnut with slightly smoothened grain add a natural and pleasantly-textured feel.

## ZEN

\_ LIGHT \_ CALM \_ SENSITIVE

— living now

\_\_ ICE

— living now

\_ NATURAL \_ PLAYFUL \_ UNTAMED

\_ CREATIVE \_ORIGINAL ECLECTIC

\_\_\_ WALNUT