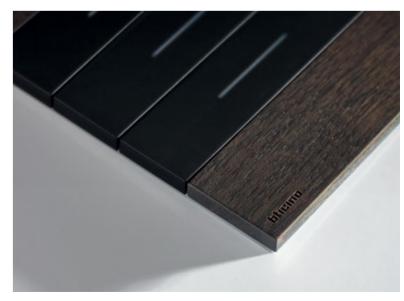

#### **MATERIALS**

The Living Now Coverplate collection includes 12 finishes, chosen to match the controls and made in different materials: technopolymers, metal and wood. They are the result of in depth research and a careful combination between design and industrial process.

#### \_\_ METAL

Brushed and natural finishes bring out the intrinsic beauty of the material. The slight inhomogeneity is a precious distinctive element that favours the quality of craftmanship over complete smoothness.

#### \_\_ W00D

Oak and walnut with slightly smoothened grain add a natural and pleasantly-textured feel.