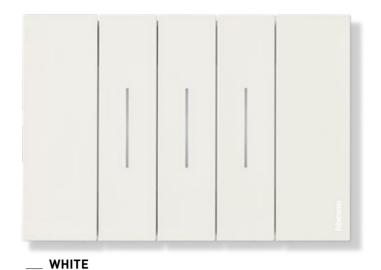

#### **MONOCHROMATISM**

The Living Now controls come in two colours: white and black. The keys are complemented with a fine satin finish with an opaque look, and are pleasantly silky to touch.

#### **MODULARITY**

Available in 2m, 3m, 4m, 6m version.

\_\_\_ 4 MODULES

\_ 0 MODOLLS