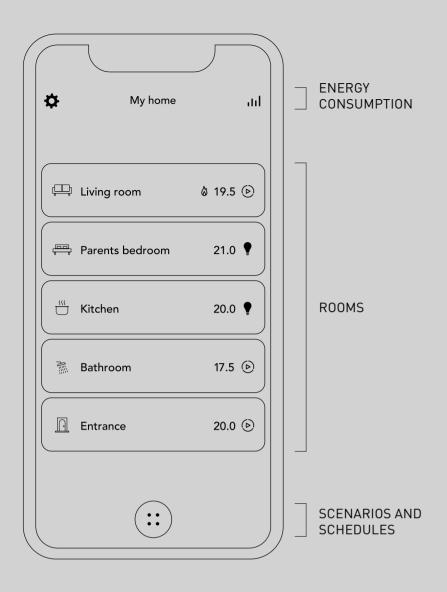

All smart functions can be managed via the dedicated Home+Control App, available for both Android and iOS. For all devices, it is possible to view the status and operate all control functions. The App also allows you to navigate effectively through the rooms, access daily scenarios quickly and view consumption levels - individual or for the entire home, spot or cumulative. Push notifications warn about anomalies or excess loads, preventing possible blackouts.

#### **THERMOSTAT**

The large touch display makes for an attractive user interface on the new thermostat, while allowing for extremely user-friendly interaction.