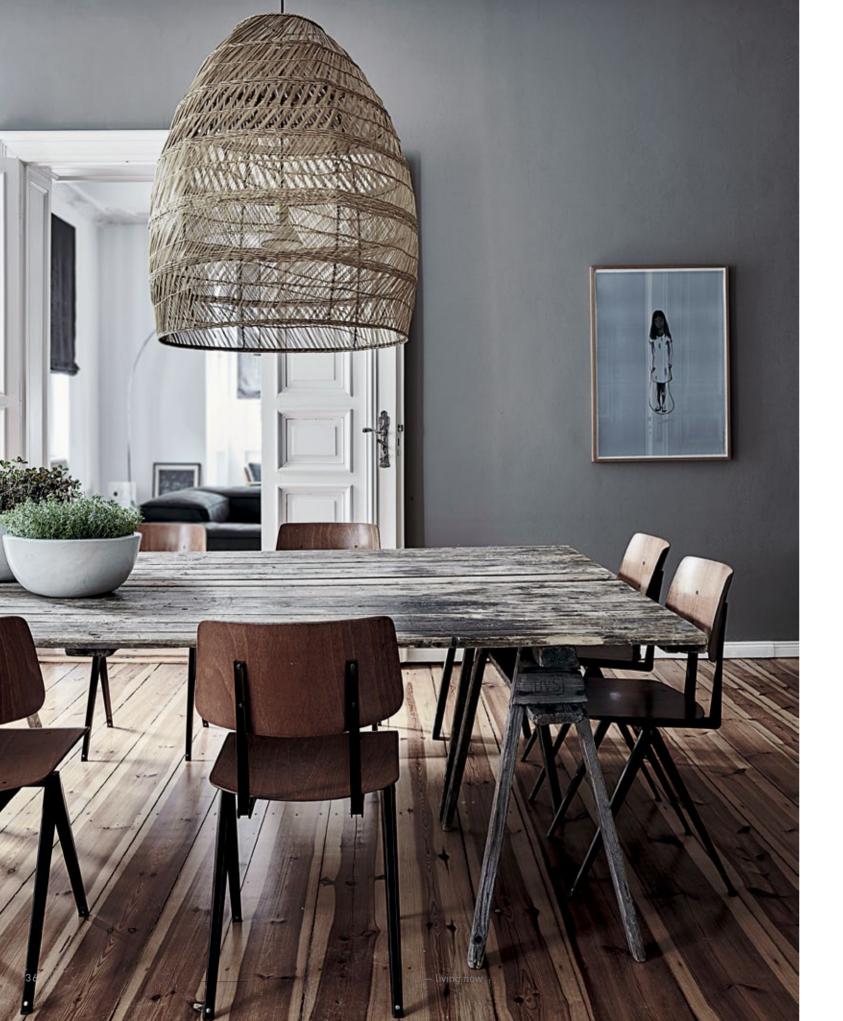

#### TRADITIONAL SYSTEM

Living Now has been designed to suit all homes and meet the different installation requirements.

It can be installed in traditional systems, offering complete function control, as well as an elegant and minimalist design.

Each element has been crafted for a perfectly flush look on both the light switch and the user interface.

OUR RANGE OF FINISHES EVOKES A DIFFERENT STORY AND LIFESTYLE, DEVELOPING ALONG THREE POSSIBLE PATHS: "LUXE", "ZEN", AND "RAW"