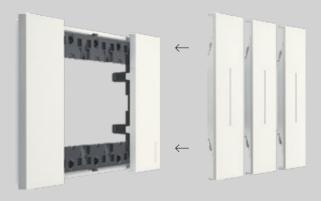

Traditional or smart Support mechanisms

Cover plate for the attachment of the cover

Covers that attach to the cover plate

#### **INSTALLATION**

Living Now is a modular line that can be installed on standard electrical mounting accessories. Functional and wired elements are independent from aesthetic elements. This means that both cover plates and key covers can be installed when building work is complete and can be easily removed for maintenance purposes.