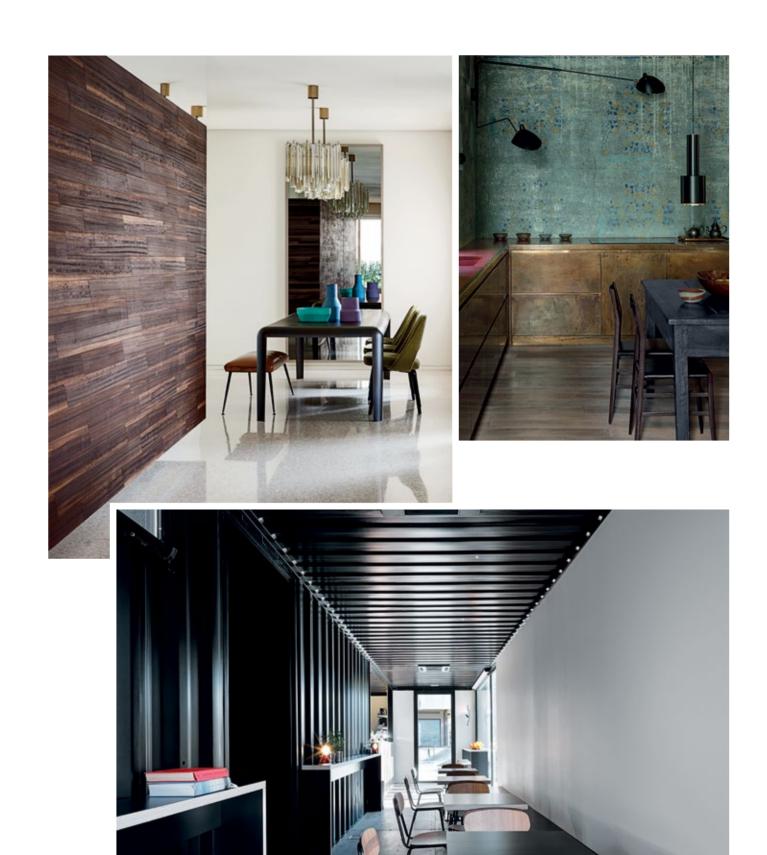

Each element has been crafted for a perfectly flush look on both the light switch and the user interface.

OUR RANGE OF FINISHES EVOKES A DIFFERENT STORY AND LIFESTYLE, DEVELOPING ALONG THREE POSSIBLE PATHS: "LUXE", "ZEN", AND "RAW"

# LUXE

- \_ PRECIOUS \_ DETAIL
- \_ ELEGANCE

- \_ INDIVIDUALITY
- \_ STATUS
- \_ CONTRAST

\_\_ GOLD

— living now

## ZEN

\_ LIGHT \_ CALM \_ SENSITIVE

— living now

\_\_ ICE

— living now

\_ NATURAL \_ PLAYFUL \_ UNTAMED

\_ CREATIVE \_ORIGINAL ECLECTIC

\_\_\_ WALNUT