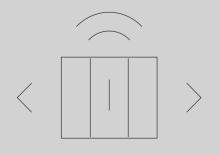

### WIRELESS CONTROL

It is possible to add or move control points to suit personal requirements, with no need for any building work, or to turn a simple socket into a controlled socket.

#### **WIRELESS CONTROL**

In the wireless version, the new Living Now with Netatmo controls allow you to add a light or roller shutter control point where there previously wasn't one installed in the wall. They can also be combined with a socket module for remote socket operation. All this with no need for any building or new cabling work.