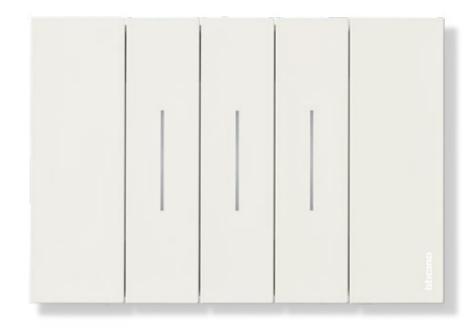

## PURE DESIGN AND STREAMLINED GEOMETRIC FORMS

LIVING NOW HAS A UNIQUE, COMPACT AND DISTINCTIVE SHAPE, FEATURING FLUSH SURFACES, PERFECTLY ALIGNED SWITCH ELEMENTS AND SOPHISTICATED DETAILS.

#### **FULL TOUCH**

Interaction is intuitive thanks to its full-touch controls and revolutionised ergonomic key cover.

In fact, it can be operated precisely in any part, at the centre, top or bottom.

Once the key has been pressed it returns to its position, always remaining perfectly aligned.

#### **FLUSH DESIGN**

The strength of design lies in the purity of shapes, achieved through the pursuit of total alignment between the light switch elements. A self-centering mechanism enables the controls to remain in line, even after many uses.

#### **FLOATING FRAME**

Designed to be perfect, Living Now features a floating frame at the back of the cover plate that can move freely on its four corners, ensuring optimal installation. Thanks to its floating frame, Living Now looks as if it is suspended on the wall.

#### **MONOCHROMATISM**

The Living Now controls come in two colours: white and black. The keys are complemented with a fine satin finish with an opaque look, and are pleasantly silky to touch.