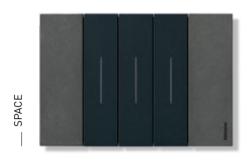

# MART ND TRADITIONAL

#### **NATIVELY CONNECTED**

TO CREATE A SMART SYSTEM,
SIMPLY REPLACE THE WALL
SWITCHES AND SOCKET
MECHANISMS WITH LIVING NOW
WITH NETATMO MECHANISMS.
THE SMART SYSTEM USES THE
TRADITIONAL 240V WIRING AND
SHARES THE SAME SUPPORT
FRAMES AND COVERPLATES AS
LIVING NOW.

### WIRELESS CONTROL

It is possible to add or move control points to suit personal requirements, with no need for any building work, or to turn a simple socket into a controlled socket.