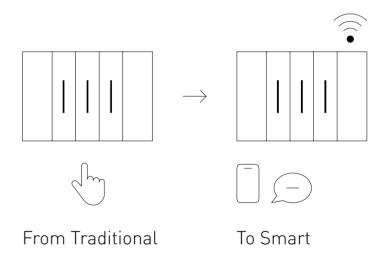

#### A VERSATILE RANGE: TRADITIONAL OR SMART

Living Now can be installed in all types of systems.

In traditional systems, it offers full control functions and a totally renewed design.

In smart connected systems, Living Now with Netatmo is able to fully express its innovative potential.

Elegant and technologically advanced, in just a few simple steps it transforms a traditional system into a smart system, with no need to alter cabling.

#### **NATIVELY CONNECTED**

TO CREATE A SMART SYSTEM,
SIMPLY REPLACE THE WALL
SWITCHES AND SOCKET
MECHANISMS WITH LIVING NOW
WITH NETATMO MECHANISMS.
THE SMART SYSTEM USES THE
TRADITIONAL 240V WIRING AND
SHARES THE SAME SUPPORT
FRAMES AND COVERPLATES AS
LIVING NOW.