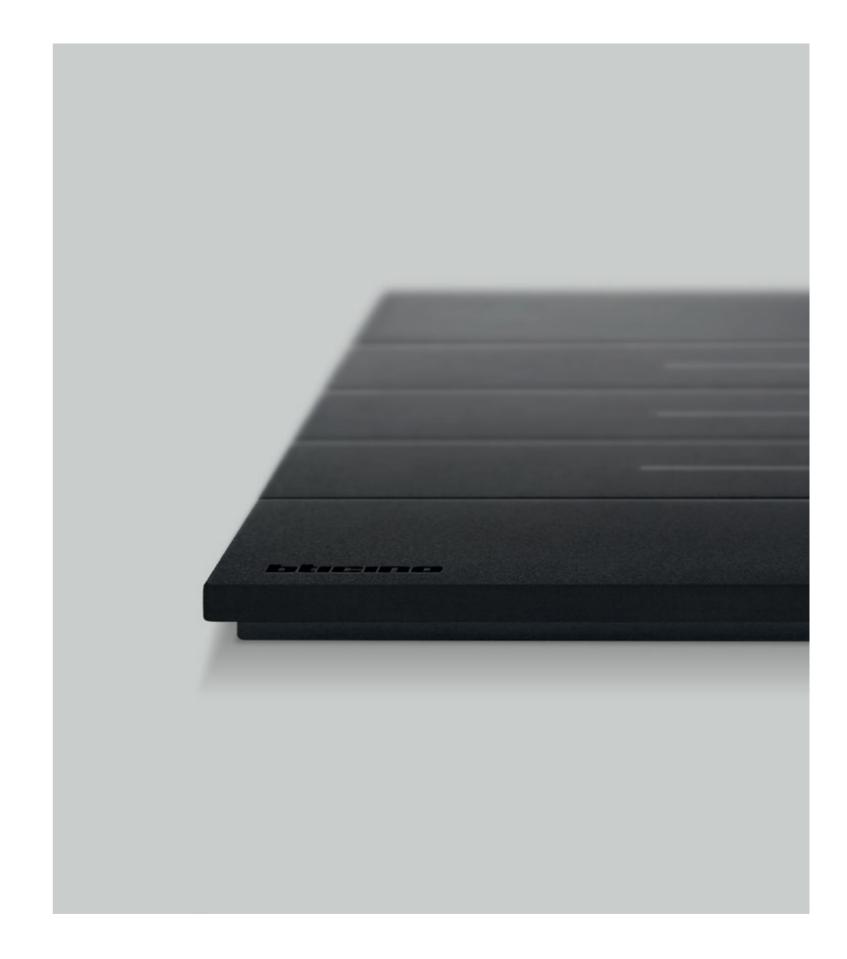

## PURE DESIGN AND STREAMLINED GEOMETRIC FORMS

LIVING NOW HAS A UNIQUE, COMPACT AND DISTINCTIVE SHAPE, FEATURING FLUSH SURFACES, PERFECTLY ALIGNED SWITCH ELEMENTS AND SOPHISTICATED DETAILS.

#### **FLUSH DESIGN**

The strength of design lies in the purity of shapes, achieved through the pursuit of total alignment between the light switch elements. A self-centering mechanism enables the controls to remain in line, even after many uses.

#### **FLOATING FRAME**

Designed to be perfect, Living Now features a floating frame at the back of the cover plate that can move freely on its four corners, ensuring optimal installation. Thanks to its floating frame, Living Now looks as if it is suspended on the wall.