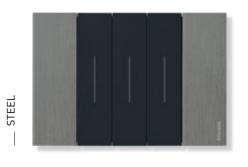

#### **MONOCHROMATISM**

The Living Now controls come in two colours: white and black. The keys are complemented with a fine satin finish with an opaque look, and are pleasantly silky to touch.

#### **MATERIALS**

The Living Now Coverplate collection includes 12 finishes, chosen to match the controls and made in different materials: technopolymers, metal and wood. They are the result of in depth research and a careful combination between design and industrial process.

#### \_\_ METAL

Brushed and natural finishes bring out the intrinsic beauty of the material. The slight inhomogeneity is a precious distinctive element that favours the quality of craftmanship over complete smoothness.