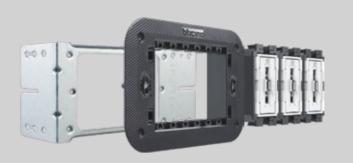

Traditional or smart Support mechanisms

Cover plate for the attachment of the cover

Covers that attach to the cover plate

#### **INSTALLATION**

Living Now is a modular line that can be installed on standard electrical mounting accessories. Functional and wired elements are independent from aesthetic elements. This means that both cover plates and key covers can be installed when building work is complete and can be easily removed for maintenance purposes.