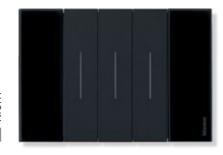

#### **MONOCHROMATISM**

The Living Now controls come in two colours: white and black. The keys are complemented with a fine satin finish with an opaque look, and are pleasantly silky to touch.

#### **MATERIALS**

The Living Now Coverplate collection includes 12 finishes, chosen to match the controls and made in different materials: technopolymers, metal and wood. They are the result of in depth research and a careful combination between design and industrial process.

#### \_\_ METAL

Brushed and natural finishes bring out the intrinsic beauty of the material. The slight inhomogeneity is a precious distinctive element that favours the quality of craftmanship over complete smoothness.